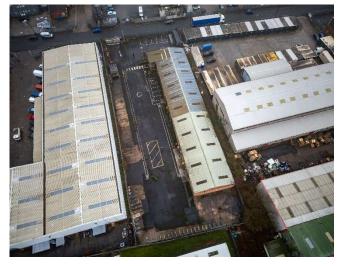

## Location

Coulman Road is a well established location 1 mile north of Thorne. Junction 6 of the M18 is 2 miles west and Junction 35 of the M62 is 6 miles north.

The estate itself comprises a number of regional occupiers including Hallum Castings, The Real Yorkshire Pudding Company and Info Display.