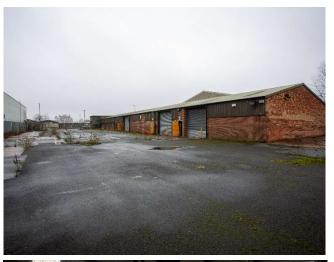

# Description

The property comprises a detached premises of steel portal frame construction benefitting from 5.2m eaves to haunch, 3 x loading doors, large private secure yard providing lots of parking, outdoor storage and circulation space.

The site extends to 0.87 acres with a low site density of only 29%.