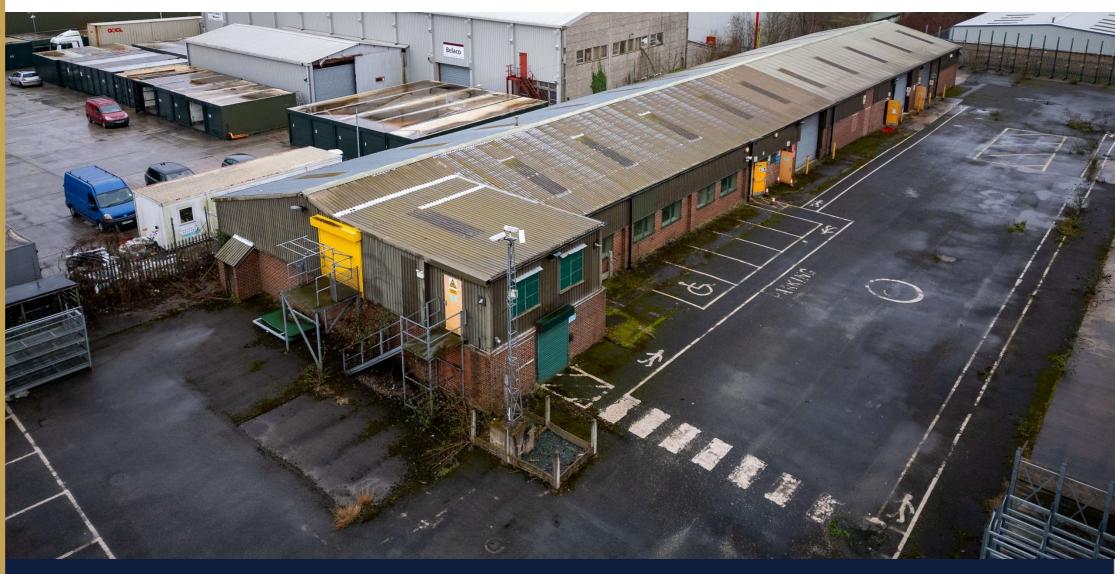

# TO LET

FORMER BUILDERS MERCHANTS, COULMAN ROAD, THORNE, DONCASTER, DN8 5JU

- Industrial / Warehouse Unit
- 1,161.76 Sq M (12,505 Sq Ft) on 0.87 ac
- Large Private Tarmac Yard
- Close to J6 of the M18
- Available by Sublease

# Description

The property comprises a detached premises of steel portal frame construction benefitting from 5.2m eaves to haunch, 3 x loading doors, large private secure yard providing lots of parking, outdoor storage and circulation space.

The site extends to 0.87 acres with a low site density of only 29%.