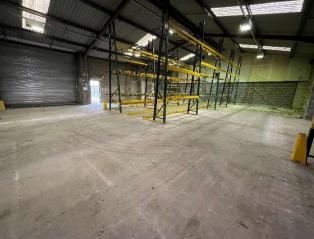

# Description

The property comprises a detached premises of steel portal frame construction benefitting from 5.2m eaves to haunch, 3 x loading doors, large private secure yard providing lots of parking, outdoor storage and circulation space.

#### **Accommodation**

Total GIA: 1,161.76 Sq M (12,505 Sq Ft) Includes mezzanine areas of: 268.639 Sq M (2892 Sq Ft)