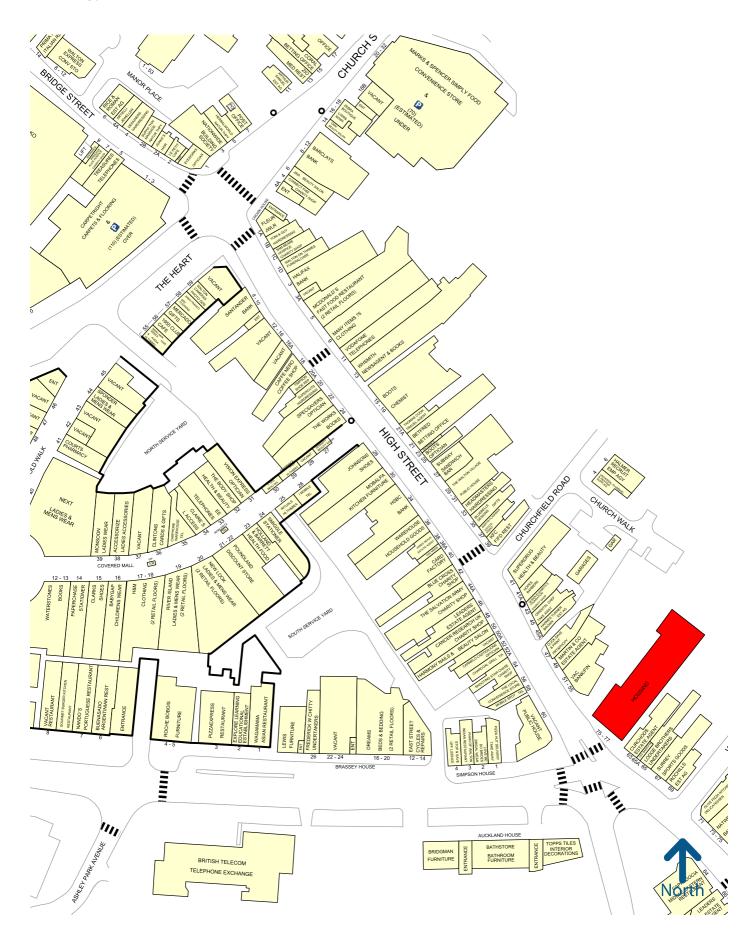

# Location.

The property is situated in a busy location at the south end of the High Street, close to the junction with New Zealand Avenue. This location forms part of the main A3 circuit, with the likes of **Carlucccio's** and **Wagamama** to the west of the subject property and **Cappadocia** and **Everyman Cinemas** to the south. The area is also popular with home furnishing occupiers such as **Topps Tiles**, **The Bathstore** and **Dreams**.

Goad Digital Plans are for identification only and not to be scaled as a working drawing and are based upon the Ordnance SurveyMap with the permission of The Controller of Her Majesty's Stationary Office © Crown Copyright 39954X. No part of this plan may be entered into an electronic retrieval system without agent. Gooch Cunliffe Whale LLP. Registered in England No. OC376010. Registered office: 30 City Road, London EC1Y 2AB.