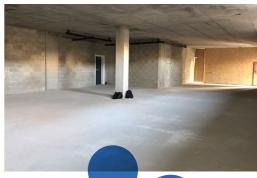

# **Newly constructed property**

# Accommodation.

Ground floor retail store completed to shell condition, with incoming three phase electrics, capped services, shop front and screed flooring.

| Gross Frontage        | 8.94 m      | 29 ft       | 2 in  |
|-----------------------|-------------|-------------|-------|
| Net Frontage          | 7.74 m      | 25 ft       | 4 in  |
| Net Return Frontage   | 3.20 m      | 10 ft       | 4 in  |
| Gross Return Frontage | 3.88 m      | 12 ft       | 6 in  |
| Ground Floor Sales    | 306.55 sq m | 3,299 sq ft |       |
| Total Ground Floor    | 334.68 sq m | 3,602       | sq ft |