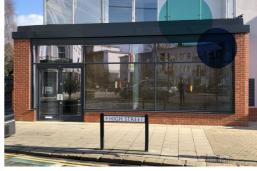

# **Return frontage**

# Accommodation.

Ground floor retail store completed to shell condition, with incoming three phase electrics, capped services, shop front and screed flooring.

| Gross Frontage        | 8.94 m      | 29 ft       | 2 in  |
|-----------------------|-------------|-------------|-------|
| Net Frontage          | 7.74 m      | 25 ft       | 4 in  |
| Net Return Frontage   | 3.20 m      | 10 ft       | 4 in  |
| Gross Return Frontage | 3.88 m      | 12 ft       | 6 in  |
| Ground Floor Sales    | 306.55 sq m | 3,299 sq ft |       |
| Total Ground Floor    | 334.68 sq m | 3,602       | sq ft |